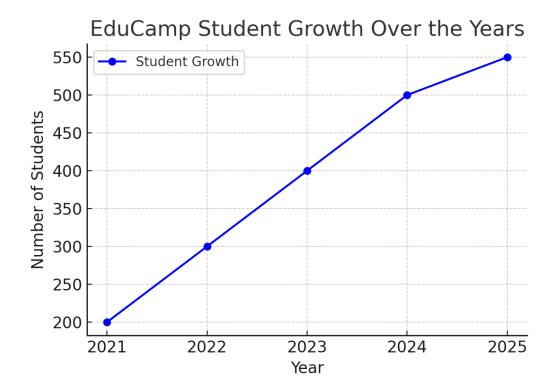

# **EduCamp Student Growth Analysis**

Over the past five years, EduCamp has seen a steady rise in student enrollments. This growth is a testament to the quality education and effective teaching methodologies we offer. The following graph illustrates our student growth over the years.