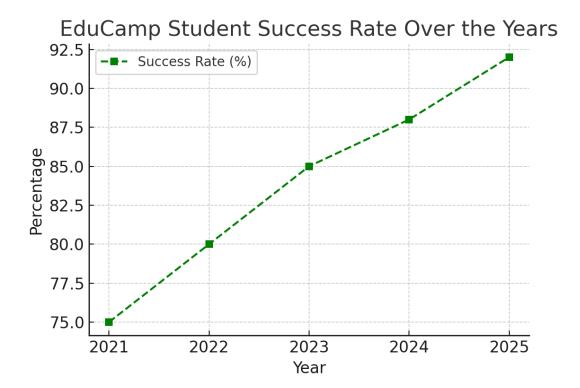

#### **EduCamp Student Success Rate**

The success rate of our students has been consistently increasing. With a structured curriculum, strategic preparation plans, and expert guidance, our students have been excelling in school exams, board exams, and competitive tests.

The graph below highlights the success rate of EduCamp students over the years.