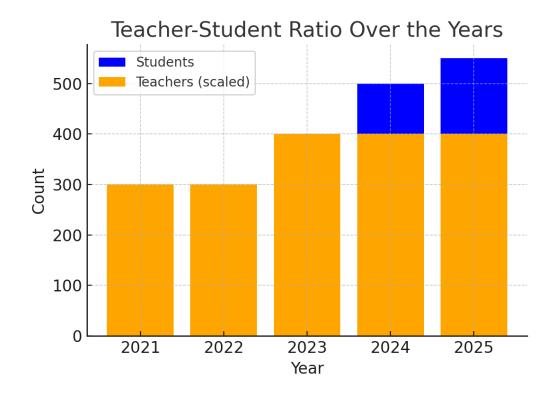

# **Teacher-Student Ratio at EduCamp**

Maintaining an optimal teacher-student ratio is crucial for effective learning. EduCamp ensures that every student receives personalized attention by keeping a balanced ratio of qualified teachers to students. Our faculty members are dedicated to mentoring students and addressing their academic needs individually.

The chart below demonstrates the teacher-student ratio over the years.